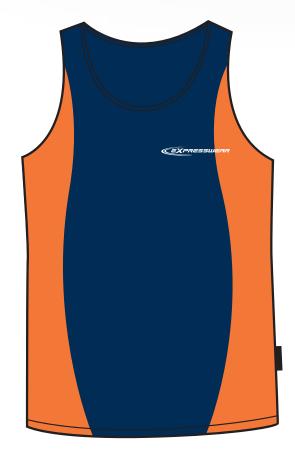

## **SINGLETS**

| MENS       |    | S    | М    | L          | XL   | 2XL  | 3XL  | 5XL  |
|------------|----|------|------|------------|------|------|------|------|
| Half Chest |    | 51   | 53.5 | 56         | 58.5 | 61   | 63.5 | 68.5 |
| LADIES     | 6  | 8    | 10   | 12         | 14   | 16   | 18   | 20   |
| Half Chest | 41 | 43.5 | 46   | 48.5       | 51   | 53.5 | 56.5 | 59.5 |
| KIDS       | 4  | 6    | 8    | 10         | 12   | 14   | 16   |      |
| Half Chest | 35 | 37   | 39   | <u>4</u> 1 | 43   | 45   | 48   |      |

SPECIFICATIONS | SINGLET | MEN'S, LADIES & KIDS SIZES | CONTRAST INSERTS

**DECORATION** | EMBROIDERY | SCREEN PRINT | SUBLIMATION

## **BREATHE EASY POLO MESH**

3004

SPECIFICATIONS | SINGLET | MEN'S, LADIES & KIDS SIZES | CONTRAST INSERTS | CONTRAST NECK & ARMHOLES | RACER BACK

**DECORATION** | EMBROIDERY | SCREEN PRINT | SUBLIMATION