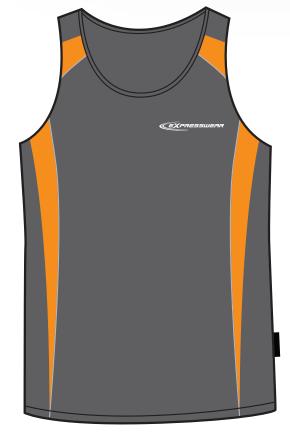

## **SINGLETS**

| MENS       |    | S    | М    | L          | XL   | 2XL  | 3XL  | 5XL  |
|------------|----|------|------|------------|------|------|------|------|
| Half Chest |    | 51   | 53.5 | 56         | 58.5 | 61   | 63.5 | 68.5 |
| LADIES     | 6  | 8    | 10   | 12         | 14   | 16   | 18   | 20   |
| Half Chest | 41 | 43.5 | 46   | 48.5       | 51   | 53.5 | 56.5 | 59.5 |
| KIDS       | 4  | 6    | 8    | 10         | 12   | 14   | 16   |      |
| Half Chest | 35 | 37   | 39   | <u>4</u> 1 | 43   | 45   | 48   |      |

SPECIFICATIONS | SINGLET | MEN'S, LADIES & KIDS SIZES | CONTRAST INSERTS

**DECORATION** | EMBROIDERY | SCREEN PRINT | SUBLIMATION