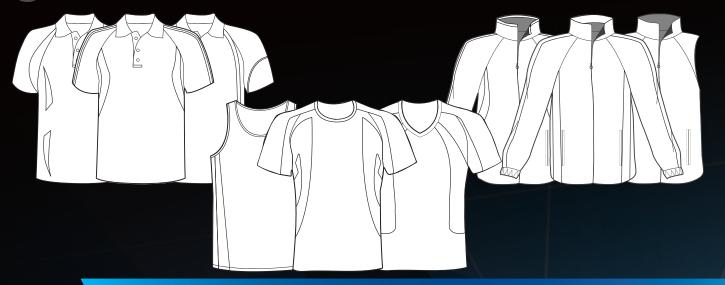

# CUSTOMISED APPAREL DELIVERED FROM 2 WEEKS!

MINIMUMS FROM 50 PIECES IN 5 EASY STEPS!

1 CHOOSE YOUR PREFERRED STYLE

100'S OF STYLES TO CHOOSE FROM, OR PROVIDE YOUR OWN INDIVIDUAL DESIGN

2 SELECT FROM A DIVERSE RANGE OF FABRICS

POLO, T-SHIRT & SINGLET FABRICS

JACKETS