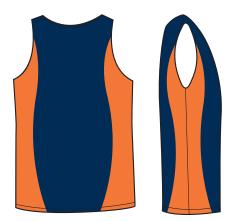

## **SINGLETS**

| MENS       |    | S    | М    | L          | XL   | 2XL  | 3XL  | 5XL  |
|------------|----|------|------|------------|------|------|------|------|
| Half Chest |    | 51   | 53.5 | 56         | 58.5 | 61   | 63.5 | 68.5 |
| LADIES     | 6  | 8    | 10   | 12         | 14   | 16   | 18   | 20   |
| Half Chest | 41 | 43.5 | 46   | 48.5       | 51   | 53.5 | 56.5 | 59.5 |
| KIDS       | 4  | 6    | 8    | 10         | 12   | 14   | 16   |      |
| Half Chest | 35 | 37   | 39   | <u>4</u> 1 | 43   | 45   | 48   |      |

SPECIFICATIONS | SINGLET | MEN'S, LADIES & KIDS SIZES | CONTRAST INSERTS

**DECORATION** | EMBROIDERY | SCREEN PRINT | SUBLIMATION

## **BREATHE EASY POLO MESH**

3004

SPECIFICATIONS | SINGLET | MEN'S, LADIES & KIDS SIZES | CONTRAST INSERTS | CONTRAST NECK & ARMHOLES | RACER BACK

**DECORATION** | EMBROIDERY | SCREEN PRINT | SUBLIMATION