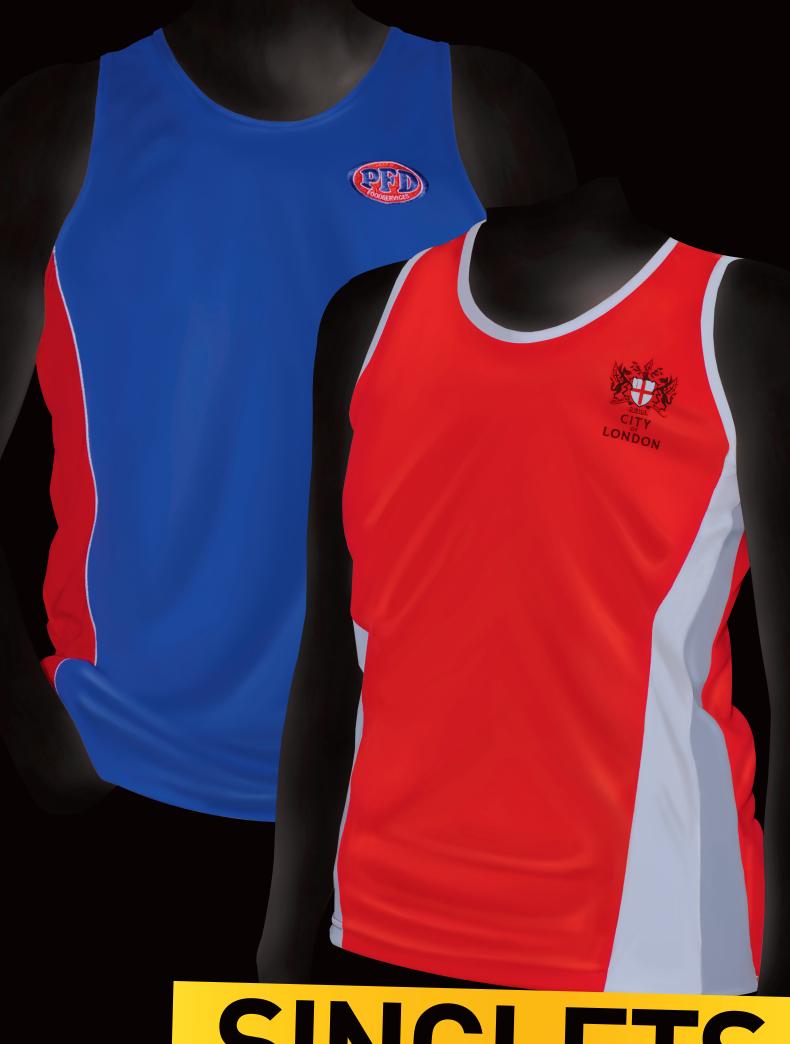

## **SINGLETS**

| MENS       |    | S    | М    | L          | XL   | 2XL  | 3XL  | 5XL  |
|------------|----|------|------|------------|------|------|------|------|
| Half Chest |    | 51   | 53.5 | 56         | 58.5 | 61   | 63.5 | 68.5 |
| LADIES     | 6  | 8    | 10   | 12         | 14   | 16   | 18   | 20   |
| Half Chest | 41 | 43.5 | 46   | 48.5       | 51   | 53.5 | 56.5 | 59.5 |
| KIDS       | 4  | 6    | 8    | 10         | 12   | 14   | 16   |      |
| Half Chest | 35 | 37   | 39   | <u>4</u> 1 | 43   | 45   | 48   |      |

SPECIFICATIONS | SINGLET | MEN'S, LADIES & KIDS SIZES | CONTRAST INSERTS

**DECORATION** | EMBROIDERY | SCREEN PRINT | SUBLIMATION