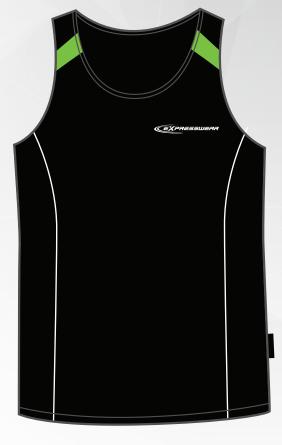

# SMOOTH FINISH POLY JERSEY 3000

## **SMOOTH FINISH** POLY JERSEY 3000

## SMOOTH FINISH POLY JERSEY

SPECIFICATIONS | SINGLET | MEN'S, LADIES & KIDS SIZES | CONTRAST INSERTS | MUSCLE CUT

**DECORATION** | EMBROIDERY | SCREEN PRINT | SUBLIMATION