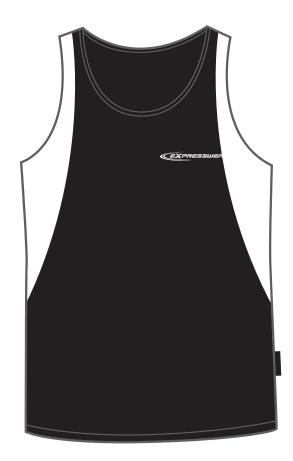

# SMOOTH FINISH POLY JERSEY 3000

## **SMOOTH FINISH** POLY JERSEY 3000

#### **SPECIFICATIONS**

#### **DECORATION**

#### **AVAILABLE IN MENS, LADIES & KIDS SIZES**

|      | (D) C (() D) | 0.220 |
|------|--------------|-------|
| MENS | LADIES       | KIDS  |
| XS   | 6            | 4     |
| S    | 8            | 6     |
| М    | 10           | 8     |
| L    | 12           | 10    |
| XL   | 14           | 12    |
| 2XL  | 16           | 14    |
| 3XL  | 18           | 16    |
| 5XL  | 20           |       |
|      | 22           |       |
|      | 24           |       |
|      | 26           |       |

SPECIFICATIONS | SINGLET | MEN'S, LADIES & KIDS SIZES | CONTRAST INSERTS

**DECORATION** | EMBROIDERY | SCREEN PRINT | SUBLIMATION