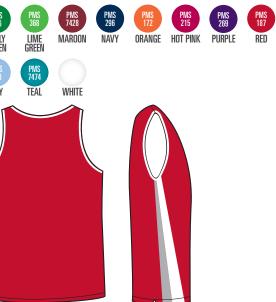

SPECIFICATIONS | SINGLET | MEN'S, LADIES & KIDS SIZES | CONTRAST INSERTS

**DECORATION** | EMBROIDERY | SCREEN PRINT | SUBLIMATION

## **BREATHE EASY POLO MESH**

3004

SPECIFICATIONS | SINGLET | MEN'S, LADIES & KIDS SIZES | CONTRAST INSERTS | CONTRAST NECK & ARMHOLES | RACER BACK

**DECORATION** | EMBROIDERY | SCREEN PRINT | SUBLIMATION