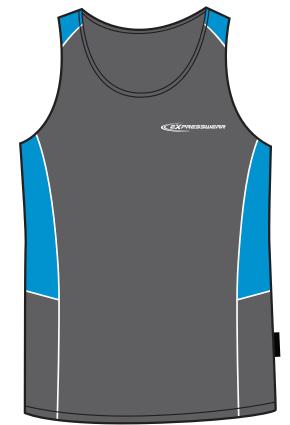

## **SMOOTH FINISH POLY JERSEY**

3030

SPECIFICATIONS | SINGLET | MEN'S, LADIES & KIDS SIZES | CONTRAST INSERTS & PIPING | POLY MESH MATCHING INSERTS

**DECORATION** | EMBROIDERY | SCREEN PRINT | SUBLIMATION