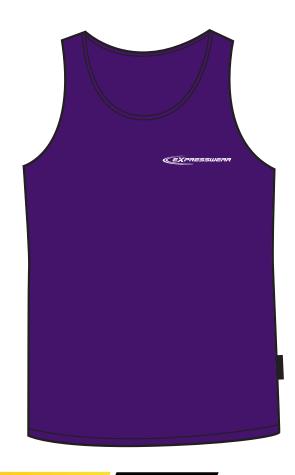

# SMOOTH FINISH POLY JERSEY 3000

## **SMOOTH FINISH** POLY JERSEY 3000

#### **AVAILABLE IN MENS, LADIES & KIDS SIZES**

|      | (D) C (() D) | 0.220 |
|------|--------------|-------|
| MENS | LADIES       | KIDS  |
| XS   | 6            | 4     |
| S    | 8            | 6     |
| М    | 10           | 8     |
| L    | 12           | 10    |
| XL   | 14           | 12    |
| 2XL  | 16           | 14    |
| 3XL  | 18           | 16    |
| 5XL  | 20           |       |
|      | 22           |       |
|      | 24           |       |
|      | 26           |       |

SPECIFICATIONS | SINGLET | MEN'S, LADIES & KIDS SIZES | CONTRAST INSERTS

**DECORATION** | EMBROIDERY | SCREEN PRINT | SUBLIMATION