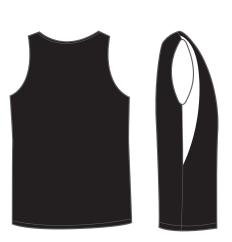

## **SINGLETS**

| MENS       |    | S    | М    | L          | XL   | 2XL  | 3XL  | 5XL  |
|------------|----|------|------|------------|------|------|------|------|
| Half Chest |    | 51   | 53.5 | 56         | 58.5 | 61   | 63.5 | 68.5 |
| LADIES     | 6  | 8    | 10   | 12         | 14   | 16   | 18   | 20   |
| Half Chest | 41 | 43.5 | 46   | 48.5       | 51   | 53.5 | 56.5 | 59.5 |
| KIDS       | 4  | 6    | 8    | 10         | 12   | 14   | 16   |      |
| Half Chest | 35 | 37   | 39   | <u>4</u> 1 | 43   | 45   | 48   |      |

SPECIFICATIONS | SINGLET | MEN'S, LADIES & KIDS SIZES | CONTRAST INSERTS

**DECORATION** | EMBROIDERY | SCREEN PRINT | SUBLIMATION