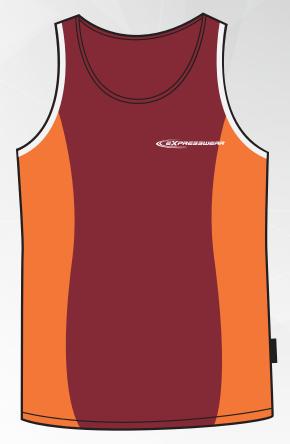

## **SINGLETS**

| MENS       |    | S    | М    | L          | XL   | 2XL  | 3XL  | 5XL  |
|------------|----|------|------|------------|------|------|------|------|
| Half Chest |    | 51   | 53.5 | 56         | 58.5 | 61   | 63.5 | 68.5 |
| LADIES     | 6  | 8    | 10   | 12         | 14   | 16   | 18   | 20   |
| Half Chest | 41 | 43.5 | 46   | 48.5       | 51   | 53.5 | 56.5 | 59.5 |
| KIDS       | 4  | 6    | 8    | 10         | 12   | 14   | 16   |      |
| Half Chest | 35 | 37   | 39   | <u>4</u> 1 | 43   | 45   | 48   |      |

SPECIFICATIONS | SINGLET | MEN'S, LADIES & KIDS SIZES | CONTRAST INSERTS

**DECORATION** | EMBROIDERY | SCREEN PRINT | SUBLIMATION