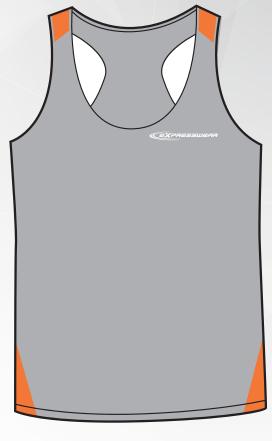

## **BREATHE EASY POLO MESH**

3004

SPECIFICATIONS | SINGLET | MEN'S, LADIES & KIDS SIZES | CONTRAST INSERTS | CONTRAST NECK & ARMHOLES | RACER BACK

**DECORATION** | EMBROIDERY | SCREEN PRINT | SUBLIMATION