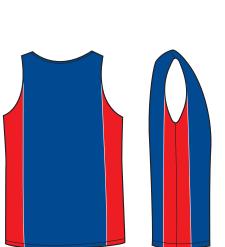

## **SINGLETS**

| MENS       |    | S    | М    | L          | XL   | 2XL  | 3XL  | 5XL  |
|------------|----|------|------|------------|------|------|------|------|
| Half Chest |    | 51   | 53.5 | 56         | 58.5 | 61   | 63.5 | 68.5 |
| LADIES     | 6  | 8    | 10   | 12         | 14   | 16   | 18   | 20   |
| Half Chest | 41 | 43.5 | 46   | 48.5       | 51   | 53.5 | 56.5 | 59.5 |
| KIDS       | 4  | 6    | 8    | 10         | 12   | 14   | 16   |      |
| Half Chest | 35 | 37   | 39   | <u>4</u> 1 | 43   | 45   | 48   |      |

SPECIFICATIONS | SINGLET | MEN'S, LADIES & KIDS SIZES | CONTRAST INSERTS

**DECORATION** | EMBROIDERY | SCREEN PRINT | SUBLIMATION