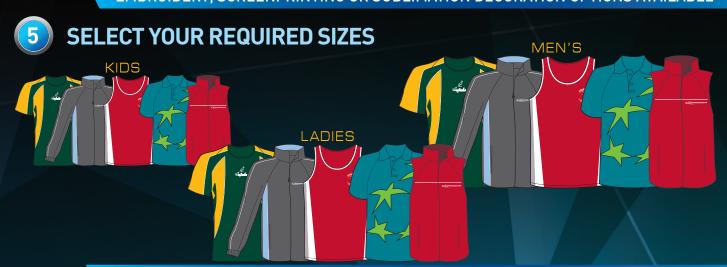

## PERSONALISE WITH YOUR LOGO

EMBROIDERY, SCREENPRINTING OR SUBLIMATION DECORATION OPTIONS AVAILABLE

KIDS, WOMENS AND MENS SIZES INCLUDED WITHIN THE MINIMUMS

NO MORE "IT'S OUT OF STOCK"!
NO MORE BACKORDERS!
NO MORE LIMITED COLOUR OPTIONS!

# SIZING GUIDE