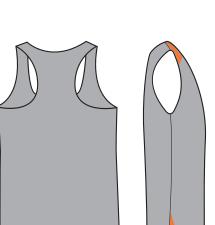

## **BREATHE EASY POLO MESH**

3004

SPECIFICATIONS | SINGLET | MEN'S, LADIES & KIDS SIZES | CONTRAST INSERTS | CONTRAST NECK & ARMHOLES | RACER BACK

**DECORATION** | EMBROIDERY | SCREEN PRINT | SUBLIMATION