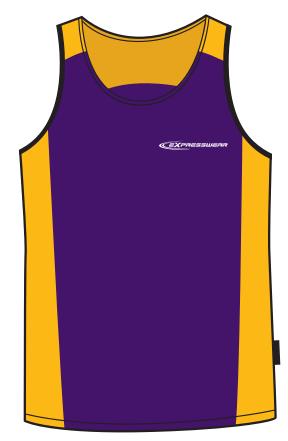

## **SINGLETS**

| MENS       |    | S    | М    | L          | XL   | 2XL  | 3XL  | 5XL  |
|------------|----|------|------|------------|------|------|------|------|
| Half Chest |    | 51   | 53.5 | 56         | 58.5 | 61   | 63.5 | 68.5 |
| LADIES     | 6  | 8    | 10   | 12         | 14   | 16   | 18   | 20   |
| Half Chest | 41 | 43.5 | 46   | 48.5       | 51   | 53.5 | 56.5 | 59.5 |
| KIDS       | 4  | 6    | 8    | 10         | 12   | 14   | 16   |      |
| Half Chest | 35 | 37   | 39   | <u>4</u> 1 | 43   | 45   | 48   |      |

SPECIFICATIONS | SINGLET | MEN'S, LADIES & KIDS SIZES | CONTRAST INSERTS

**DECORATION** | EMBROIDERY | SCREEN PRINT | SUBLIMATION