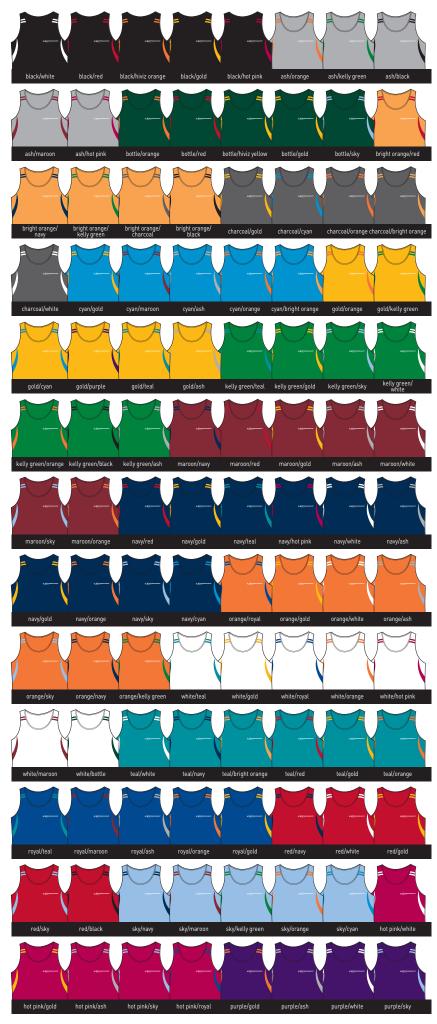

## **AVAILABLE FABRICS & COLOURS**

## **POLO, T-SHIRT & SINGLET FABRICS**

#### **COLOURS AVAILABLE IN THIS FABRIC**

#### **COLOURS AVAILABLE IN THIS FABRIC**

PMS 7428

MAROON

ORANGE

HOT PINK PURPLE

#### **COLOURS AVAILABLE IN THIS FABRIC**

PMS 368

PMS 7428

MAROON

ORANGE

PMS 356

#### **COLOURS AVAILABLE IN THIS FABRIC**

ORANGE HOT PINK PURPLE

GOLD

#### **COLOURS AVAILABLE IN THIS FABRIC**

PMS 215 ORANGE HOT PINK PURPLE

#### **COLOURS AVAILABLE IN THIS FABRIC**

PMS 215

ORANGE HOT PINK PURPLE

PMS 187

SKY

#### **COLOURS AVAILABLE IN THIS FABRIC**

PMS 215

ORANGE HOT PINK PURPLE

PMS 187

SPECIFICATIONS | SINGLET | MEN'S, LADIES & KIDS SIZES

**DECORATION** | EMBROIDERY | SCREEN PRINT | SUBLIMATION

#### **COLOURS AVAILABLE IN THIS FABRIC**

PMS 356

#### **COLOURS AVAILABLE IN THIS FABRIC**

WHITE