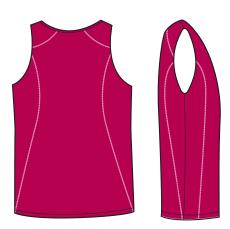

## **SINGLETS**

| MENS       |    | S    | М    | L          | XL   | 2XL  | 3XL  | 5XL  |
|------------|----|------|------|------------|------|------|------|------|
| Half Chest |    | 51   | 53.5 | 56         | 58.5 | 61   | 63.5 | 68.5 |
| LADIES     | 6  | 8    | 10   | 12         | 14   | 16   | 18   | 20   |
| Half Chest | 41 | 43.5 | 46   | 48.5       | 51   | 53.5 | 56.5 | 59.5 |
| KIDS       | 4  | 6    | 8    | 10         | 12   | 14   | 16   |      |
| Half Chest | 35 | 37   | 39   | <u>4</u> 1 | 43   | 45   | 48   |      |

SPECIFICATIONS | SINGLET | MEN'S, LADIES & KIDS SIZES | CONTRAST INSERTS

**DECORATION** | EMBROIDERY | SCREEN PRINT | SUBLIMATION