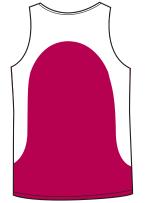

# SMOOTH FINISH POLY JERSEY 3000

## **SMOOTH FINISH** POLY JERSEY 3000

SPECIFICATIONS | SINGLET | MEN'S, LADIES & KIDS SIZES | CONTRAST INSERTS

**DECORATION** | EMBROIDERY | SCREEN PRINT | SUBLIMATION