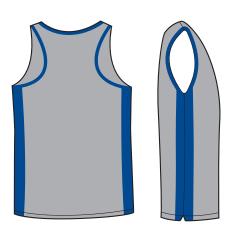

## **BREATHE EASY POLO MESH**

3004

SPECIFICATIONS | SINGLET | MEN'S, LADIES & KIDS SIZES | CONTRAST INSERTS | CONTRAST NECK & ARMHOLES | RACER BACK

**DECORATION** | EMBROIDERY | SCREEN PRINT | SUBLIMATION