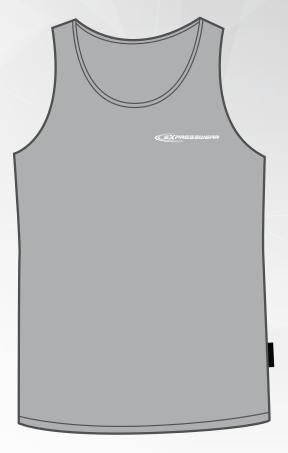

## **SINGLETS**

| MENS       |    | S    | М    | L          | XL   | 2XL  | 3XL  | 5XL  |
|------------|----|------|------|------------|------|------|------|------|
| Half Chest |    | 51   | 53.5 | 56         | 58.5 | 61   | 63.5 | 68.5 |
| LADIES     | 6  | 8    | 10   | 12         | 14   | 16   | 18   | 20   |
| Half Chest | 41 | 43.5 | 46   | 48.5       | 51   | 53.5 | 56.5 | 59.5 |
| KIDS       | 4  | 6    | 8    | 10         | 12   | 14   | 16   |      |
| Half Chest | 35 | 37   | 39   | <u>4</u> 1 | 43   | 45   | 48   |      |

SPECIFICATIONS | SINGLET | MEN'S, LADIES & KIDS SIZES | CONTRAST INSERTS

**DECORATION** | EMBROIDERY | SCREEN PRINT | SUBLIMATION