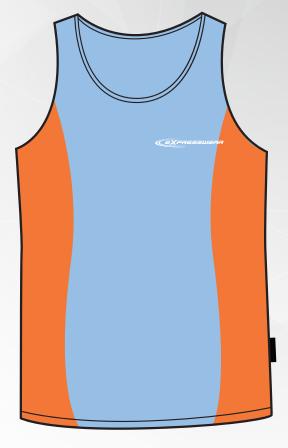

## SMOOTH FINISH POLY JERSEY

SPECIFICATIONS | SINGLET | MEN'S, LADIES & KIDS SIZES | CONTRAST INSERTS | MUSCLE CUT

**DECORATION** | EMBROIDERY | SCREEN PRINT | SUBLIMATION