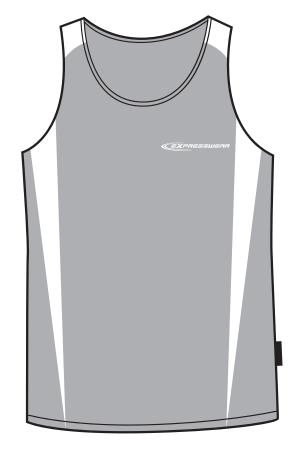

## **SINGLETS**

| MENS       |    | S    | М    | L          | XL   | 2XL  | 3XL  | 5XL  |
|------------|----|------|------|------------|------|------|------|------|
| Half Chest |    | 51   | 53.5 | 56         | 58.5 | 61   | 63.5 | 68.5 |
| LADIES     | 6  | 8    | 10   | 12         | 14   | 16   | 18   | 20   |
| Half Chest | 41 | 43.5 | 46   | 48.5       | 51   | 53.5 | 56.5 | 59.5 |
| KIDS       | 4  | 6    | 8    | 10         | 12   | 14   | 16   |      |
| Half Chest | 35 | 37   | 39   | <u>4</u> 1 | 43   | 45   | 48   |      |

SPECIFICATIONS | SINGLET | MEN'S, LADIES & KIDS SIZES | CONTRAST INSERTS

**DECORATION** | EMBROIDERY | SCREEN PRINT | SUBLIMATION