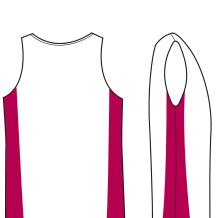

SPECIFICATIONS | SINGLET | MEN'S, LADIES & KIDS SIZES | CONTRAST INSERTS

**DECORATION** | EMBROIDERY | SCREEN PRINT | SUBLIMATION

## **BREATHE EASY POLO MESH**

3004

SPECIFICATIONS | SINGLET | MEN'S, LADIES & KIDS SIZES | CONTRAST INSERTS | CONTRAST NECK & ARMHOLES | RACER BACK

**DECORATION** | EMBROIDERY | SCREEN PRINT | SUBLIMATION