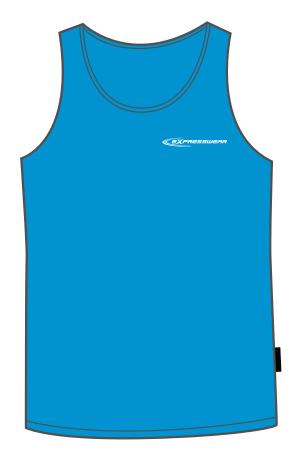

## **SINGLETS**

| MENS       |    | S    | М    | L          | XL   | 2XL  | 3XL  | 5XL  |
|------------|----|------|------|------------|------|------|------|------|
| Half Chest |    | 51   | 53.5 | 56         | 58.5 | 61   | 63.5 | 68.5 |
| LADIES     | 6  | 8    | 10   | 12         | 14   | 16   | 18   | 20   |
| Half Chest | 41 | 43.5 | 46   | 48.5       | 51   | 53.5 | 56.5 | 59.5 |
| KIDS       | 4  | 6    | 8    | 10         | 12   | 14   | 16   |      |
| Half Chest | 35 | 37   | 39   | <u>4</u> 1 | 43   | 45   | 48   |      |

SPECIFICATIONS | SINGLET | MEN'S, LADIES & KIDS SIZES | CONTRAST INSERTS

**DECORATION** | EMBROIDERY | SCREEN PRINT | SUBLIMATION