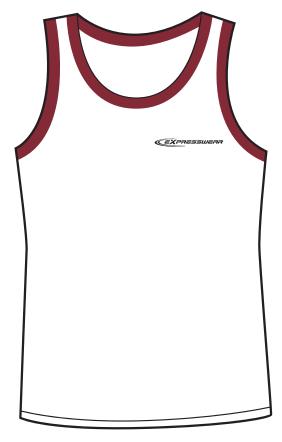

SPECIFICATIONS | SINGLET | MEN'S, LADIES & KIDS SIZES | CONTRAST INSERTS

**DECORATION** | EMBROIDERY | SCREEN PRINT | SUBLIMATION

## **BREATHE EASY POLO MESH**

3004

SPECIFICATIONS | SINGLET | MEN'S, LADIES & KIDS SIZES | CONTRAST INSERTS | CONTRAST NECK & ARMHOLES | RACER BACK

**DECORATION** | EMBROIDERY | SCREEN PRINT | SUBLIMATION