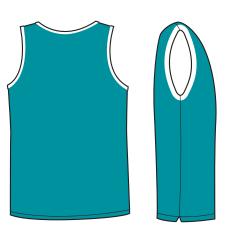

## **SINGLETS**

| MENS       |    | S    | М    | L          | XL   | 2XL  | 3XL  | 5XL  |
|------------|----|------|------|------------|------|------|------|------|
| Half Chest |    | 51   | 53.5 | 56         | 58.5 | 61   | 63.5 | 68.5 |
| LADIES     | 6  | 8    | 10   | 12         | 14   | 16   | 18   | 20   |
| Half Chest | 41 | 43.5 | 46   | 48.5       | 51   | 53.5 | 56.5 | 59.5 |
| KIDS       | 4  | 6    | 8    | 10         | 12   | 14   | 16   |      |
| Half Chest | 35 | 37   | 39   | <u>4</u> 1 | 43   | 45   | 48   |      |

SPECIFICATIONS | SINGLET | MEN'S, LADIES & KIDS SIZES | CONTRAST INSERTS

**DECORATION** | EMBROIDERY | SCREEN PRINT | SUBLIMATION