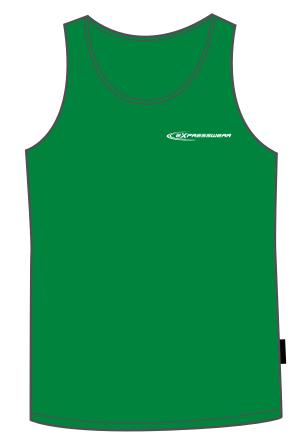

## **SINGLETS**

| MENS       |    | S    | М    | L          | XL   | 2XL  | 3XL  | 5XL  |
|------------|----|------|------|------------|------|------|------|------|
| Half Chest |    | 51   | 53.5 | 56         | 58.5 | 61   | 63.5 | 68.5 |
| LADIES     | 6  | 8    | 10   | 12         | 14   | 16   | 18   | 20   |
| Half Chest | 41 | 43.5 | 46   | 48.5       | 51   | 53.5 | 56.5 | 59.5 |
| KIDS       | 4  | 6    | 8    | 10         | 12   | 14   | 16   |      |
| Half Chest | 35 | 37   | 39   | <u>4</u> 1 | 43   | 45   | 48   |      |

SPECIFICATIONS | SINGLET | MEN'S, LADIES & KIDS SIZES | CONTRAST INSERTS

**DECORATION** | EMBROIDERY | SCREEN PRINT | SUBLIMATION