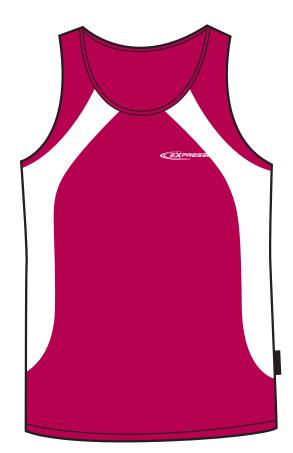

# SMOOTH FINISH POLY JERSEY 3000

## **SMOOTH FINISH** POLY JERSEY 3000

SPECIFICATIONS | SINGLET | MEN'S, LADIES & KIDS SIZES | CONTRAST INSERTS

**DECORATION** | EMBROIDERY | SCREEN PRINT | SUBLIMATION