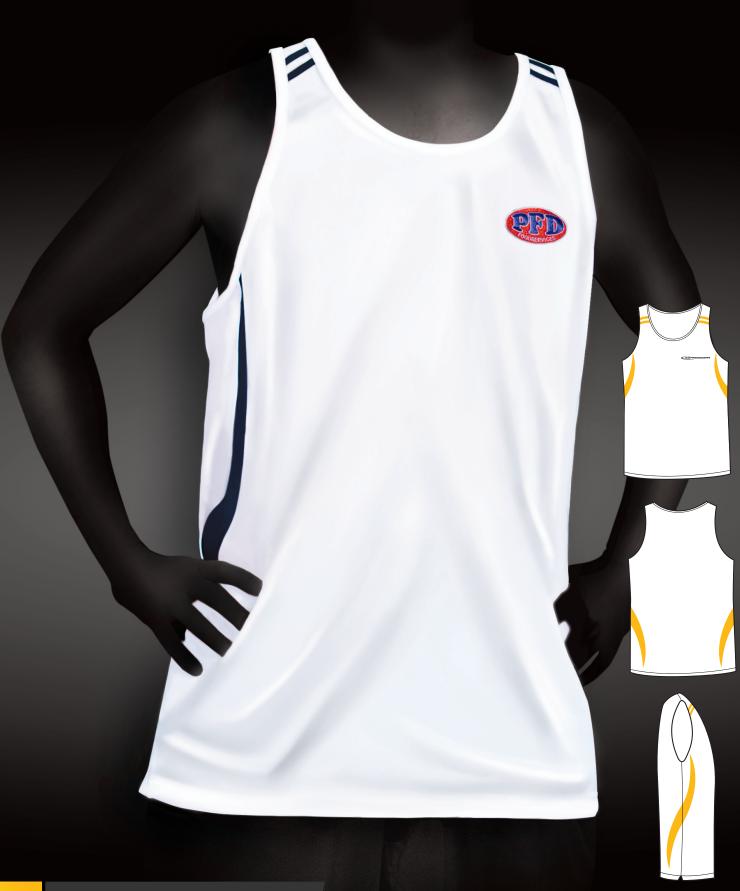

## **SINGLETS**

| MENS       |    | S    | М    | L          | XL   | 2XL  | 3XL  | 5XL  |
|------------|----|------|------|------------|------|------|------|------|
| Half Chest |    | 51   | 53.5 | 56         | 58.5 | 61   | 63.5 | 68.5 |
| LADIES     | 6  | 8    | 10   | 12         | 14   | 16   | 18   | 20   |
| Half Chest | 41 | 43.5 | 46   | 48.5       | 51   | 53.5 | 56.5 | 59.5 |
| KIDS       | 4  | 6    | 8    | 10         | 12   | 14   | 16   |      |
| Half Chest | 35 | 37   | 39   | <u>4</u> 1 | 43   | 45   | 48   |      |

# SMOOTH FINISH POLY JERSEY 3000

## **SMOOTH FINISH** POLY JERSEY 3000

#### **AVAILABLE IN MENS, LADIES & KIDS SIZES**

|      | (D) C (() D) | 0.220 |
|------|--------------|-------|
| MENS | LADIES       | KIDS  |
| XS   | 6            | 4     |
| S    | 8            | 6     |
| М    | 10           | 8     |
| L    | 12           | 10    |
| XL   | 14           | 12    |
| 2XL  | 16           | 14    |
| 3XL  | 18           | 16    |
| 5XL  | 20           |       |
|      | 22           |       |
|      | 24           |       |
|      | 26           |       |

SPECIFICATIONS | SINGLET | MEN'S, LADIES & KIDS SIZES | CONTRAST INSERTS

**DECORATION** | EMBROIDERY | SCREEN PRINT | SUBLIMATION