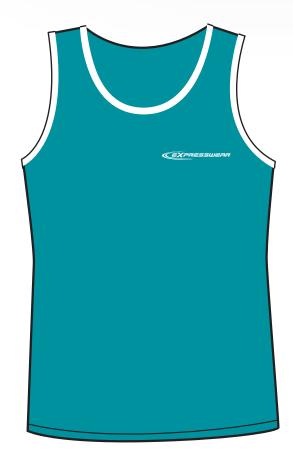

## **SINGLETS**

| MENS       |    | S    | М    | L          | XL   | 2XL  | 3XL  | 5XL  |
|------------|----|------|------|------------|------|------|------|------|
| Half Chest |    | 51   | 53.5 | 56         | 58.5 | 61   | 63.5 | 68.5 |
| LADIES     | 6  | 8    | 10   | 12         | 14   | 16   | 18   | 20   |
| Half Chest | 41 | 43.5 | 46   | 48.5       | 51   | 53.5 | 56.5 | 59.5 |
| KIDS       | 4  | 6    | 8    | 10         | 12   | 14   | 16   |      |
| Half Chest | 35 | 37   | 39   | <u>4</u> 1 | 43   | 45   | 48   |      |

SPECIFICATIONS | SINGLET | MEN'S, LADIES & KIDS SIZES | CONTRAST INSERTS

**DECORATION** | EMBROIDERY | SCREEN PRINT | SUBLIMATION