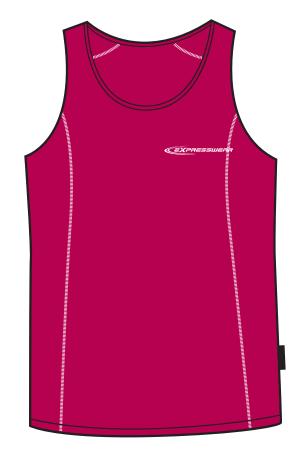

# SMOOTH FINISH POLY JERSEY 3000

## **SMOOTH FINISH** POLY JERSEY 3000

#### **AVAILABLE IN MENS, LADIES & KIDS SIZES**

|      | (D) C (() D) | 0.220 |
|------|--------------|-------|
| MENS | LADIES       | KIDS  |
| XS   | 6            | 4     |
| S    | 8            | 6     |
| М    | 10           | 8     |
| L    | 12           | 10    |
| XL   | 14           | 12    |
| 2XL  | 16           | 14    |
| 3XL  | 18           | 16    |
| 5XL  | 20           |       |
|      | 22           |       |
|      | 24           |       |
|      | 26           |       |

SPECIFICATIONS | SINGLET | MEN'S, LADIES & KIDS SIZES | CONTRAST INSERTS

**DECORATION** | EMBROIDERY | SCREEN PRINT | SUBLIMATION