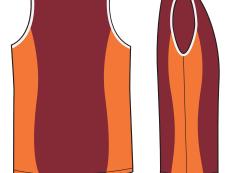

# SMOOTH FINISH POLY JERSEY 3000

## **SMOOTH FINISH** POLY JERSEY 3000

#### **AVAILABLE IN MENS, LADIES & KIDS SIZES**

|      | (D) C (() D) | 0.220 |
|------|--------------|-------|
| MENS | LADIES       | KIDS  |
| XS   | 6            | 4     |
| S    | 8            | 6     |
| М    | 10           | 8     |
| L    | 12           | 10    |
| XL   | 14           | 12    |
| 2XL  | 16           | 14    |
| 3XL  | 18           | 16    |
| 5XL  | 20           |       |
|      | 22           |       |
|      | 24           |       |
|      | 26           |       |

SPECIFICATIONS | SINGLET | MEN'S, LADIES & KIDS SIZES | CONTRAST INSERTS

**DECORATION** | EMBROIDERY | SCREEN PRINT | SUBLIMATION