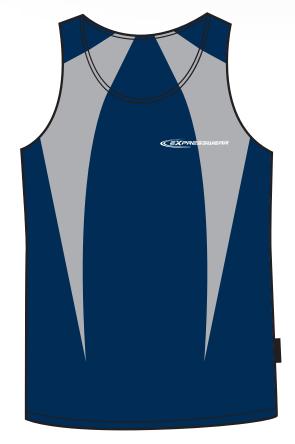

# SMOOTH FINISH POLY JERSEY 3000

## **SMOOTH FINISH** POLY JERSEY 3000

SPECIFICATIONS | SINGLET | MEN'S, LADIES & KIDS SIZES | CONTRAST INSERTS

**DECORATION** | EMBROIDERY | SCREEN PRINT | SUBLIMATION