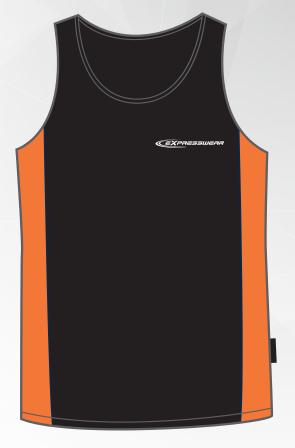

# SMOOTH FINISH POLY JERSEY 3000

## **SMOOTH FINISH** POLY JERSEY 3000

#### **SPECIFICATIONS**

#### **DECORATION**

#### **AVAILABLE IN MENS, LADIES & KIDS SIZES**

|      | (D) C (() D) | 0.220 |
|------|--------------|-------|
| MENS | LADIES       | KIDS  |
| XS   | 6            | 4     |
| S    | 8            | 6     |
| М    | 10           | 8     |
| L    | 12           | 10    |
| XL   | 14           | 12    |
| 2XL  | 16           | 14    |
| 3XL  | 18           | 16    |
| 5XL  | 20           |       |
|      | 22           |       |
|      | 24           |       |
|      | 26           |       |

SPECIFICATIONS | SINGLET | MEN'S, LADIES & KIDS SIZES | CONTRAST INSERTS

**DECORATION** | EMBROIDERY | SCREEN PRINT | SUBLIMATION