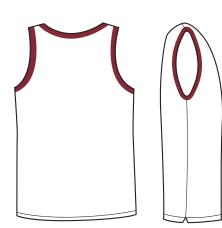

SPECIFICATIONS | SINGLET | MEN'S, LADIES & KIDS SIZES | CONTRAST INSERTS

**DECORATION** | EMBROIDERY | SCREEN PRINT | SUBLIMATION

## **BREATHE EASY POLO MESH**

3004

SPECIFICATIONS | SINGLET | MEN'S, LADIES & KIDS SIZES | CONTRAST INSERTS | CONTRAST NECK & ARMHOLES | RACER BACK

**DECORATION** | EMBROIDERY | SCREEN PRINT | SUBLIMATION