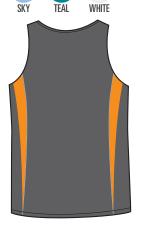

## **SINGLETS**

| MENS       |    | S    | М    | L          | XL   | 2XL  | 3XL  | 5XL  |
|------------|----|------|------|------------|------|------|------|------|
| Half Chest |    | 51   | 53.5 | 56         | 58.5 | 61   | 63.5 | 68.5 |
| LADIES     | 6  | 8    | 10   | 12         | 14   | 16   | 18   | 20   |
| Half Chest | 41 | 43.5 | 46   | 48.5       | 51   | 53.5 | 56.5 | 59.5 |
| KIDS       | 4  | 6    | 8    | 10         | 12   | 14   | 16   |      |
| Half Chest | 35 | 37   | 39   | <u>4</u> 1 | 43   | 45   | 48   |      |

SPECIFICATIONS | SINGLET | MEN'S, LADIES & KIDS SIZES | CONTRAST INSERTS

**DECORATION** | EMBROIDERY | SCREEN PRINT | SUBLIMATION