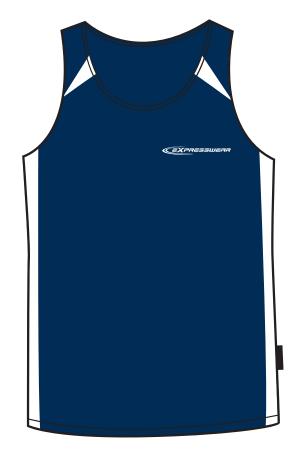

## **SINGLETS**

| MENS       |    | S    | М    | L          | XL   | 2XL  | 3XL  | 5XL  |
|------------|----|------|------|------------|------|------|------|------|
| Half Chest |    | 51   | 53.5 | 56         | 58.5 | 61   | 63.5 | 68.5 |
| LADIES     | 6  | 8    | 10   | 12         | 14   | 16   | 18   | 20   |
| Half Chest | 41 | 43.5 | 46   | 48.5       | 51   | 53.5 | 56.5 | 59.5 |
| KIDS       | 4  | 6    | 8    | 10         | 12   | 14   | 16   |      |
| Half Chest | 35 | 37   | 39   | <u>4</u> 1 | 43   | 45   | 48   |      |