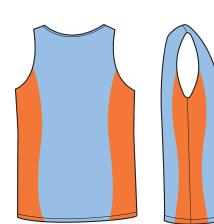

## **BREATHE EASY POLO MESH**

3004

SPECIFICATIONS | SINGLET | MEN'S, LADIES & KIDS SIZES | CONTRAST INSERTS | CONTRAST NECK & ARMHOLES | RACER BACK

**DECORATION** | EMBROIDERY | SCREEN PRINT | SUBLIMATION

SPECIFICATIONS | SINGLET | MEN'S, LADIES & KIDS SIZES | CONTRAST INSERTS

**DECORATION** | EMBROIDERY | SCREEN PRINT | SUBLIMATION