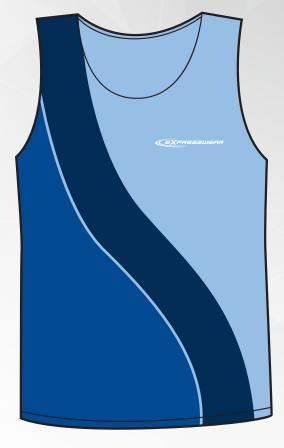

# SMOOTH FINISH POLY JERSEY 3000

## **SMOOTH FINISH** POLY JERSEY 3000

#### **SPECIFICATIONS**

#### **DECORATION**

#### **AVAILABLE IN MENS, LADIES & KIDS SIZES**

|      | (D) C (() D) | 0.220 |
|------|--------------|-------|
| MENS | LADIES       | KIDS  |
| XS   | 6            | 4     |
| S    | 8            | 6     |
| М    | 10           | 8     |
| L    | 12           | 10    |
| XL   | 14           | 12    |
| 2XL  | 16           | 14    |
| 3XL  | 18           | 16    |
| 5XL  | 20           |       |
|      | 22           |       |
|      | 24           |       |
|      | 26           |       |

SPECIFICATIONS | SINGLET | MEN'S, LADIES & KIDS SIZES | CONTRAST INSERTS

**DECORATION** | EMBROIDERY | SCREEN PRINT | SUBLIMATION