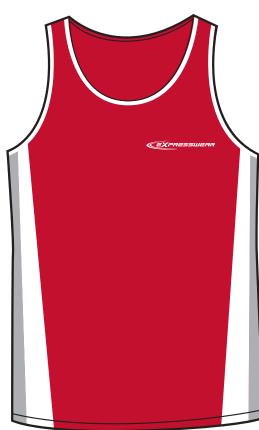

SPECIFICATIONS | SINGLET | MEN'S, LADIES & KIDS SIZES | CONTRAST INSERTS

**DECORATION** | EMBROIDERY | SCREEN PRINT | SUBLIMATION

## **BREATHE EASY POLO MESH**

3004

SPECIFICATIONS | SINGLET | MEN'S, LADIES & KIDS SIZES | CONTRAST INSERTS | CONTRAST NECK & ARMHOLES | RACER BACK

**DECORATION** | EMBROIDERY | SCREEN PRINT | SUBLIMATION