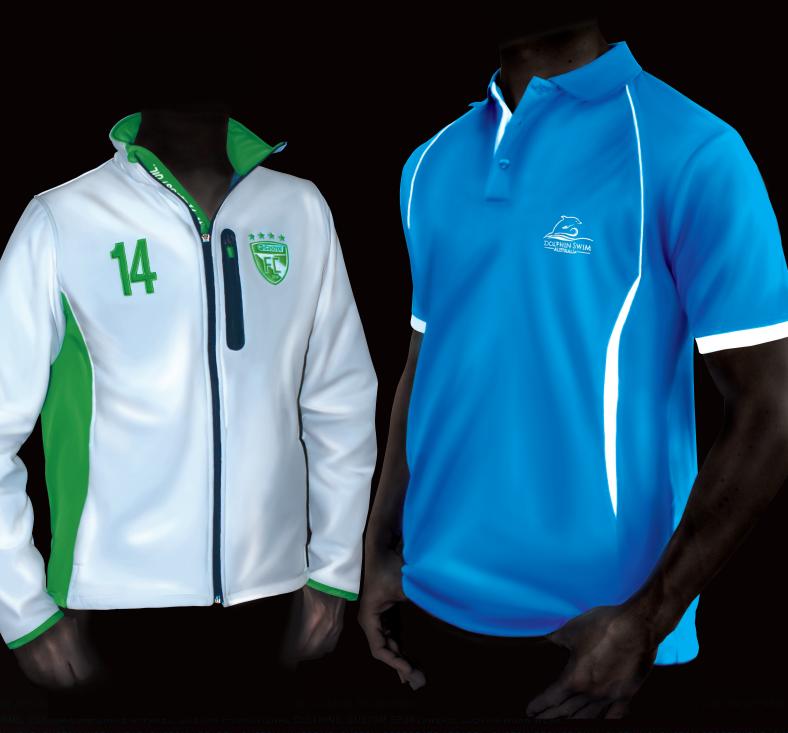

# CUSTOMISED APPAREL DELIVERED FROM 2 WEEKS!

MINIMUMS FROM 50 PIECES IN 5 EASY STEPS!

1 CHOOSE YOUR PREFERRED STYLE

100'S OF STYLES TO CHOOSE FROM, OR PROVIDE YOUR OWN INDIVIDUAL DESIGN

2 SELECT FROM A DIVERSE RANGE OF FABRICS

# 3 CUSTOMISE WITH YOUR INDIVIDUAL COLOURS

1000'S OF COLOUR COMBINATIONS TO CHOOSE FROM, OR CUSTOM DYED TO YOUR REQUIREMENTS

## PERSONALISE WITH YOUR LOGO

EMBROIDERY, SCREENPRINTING OR SUBLIMATION DECORATION OPTIONS AVAILABLE

KIDS, WOMENS AND MENS SIZES INCLUDED WITHIN THE MINIMUMS

NO MORE "IT'S OUT OF STOCK"!
NO MORE BACKORDERS!
NO MORE LIMITED COLOUR OPTIONS!