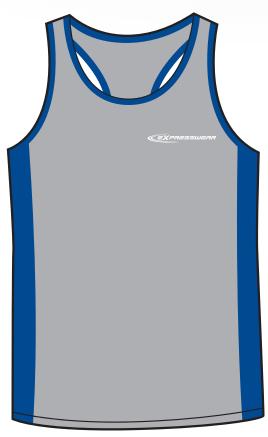

## **BREATHE EASY POLO MESH**

3004

SPECIFICATIONS | SINGLET | MEN'S, LADIES & KIDS SIZES | CONTRAST INSERTS | CONTRAST NECK & ARMHOLES | RACER BACK

**DECORATION** | EMBROIDERY | SCREEN PRINT | SUBLIMATION