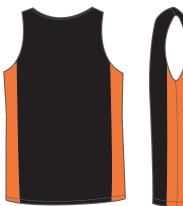

# SMOOTH FINISH POLY JERSEY 3000

## **SMOOTH FINISH** POLY JERSEY 3000

#### **SPECIFICATIONS**

#### **DECORATION**

#### **AVAILABLE IN MENS, LADIES & KIDS SIZES**

|      | (D) C (() D) | 0.220 |
|------|--------------|-------|
| MENS | LADIES       | KIDS  |
| XS   | 6            | 4     |
| S    | 8            | 6     |
| М    | 10           | 8     |
| L    | 12           | 10    |
| XL   | 14           | 12    |
| 2XL  | 16           | 14    |
| 3XL  | 18           | 16    |
| 5XL  | 20           |       |
|      | 22           |       |
|      | 24           |       |
|      | 26           |       |

SPECIFICATIONS | SINGLET | MEN'S, LADIES & KIDS SIZES | CONTRAST INSERTS

**DECORATION** | EMBROIDERY | SCREEN PRINT | SUBLIMATION