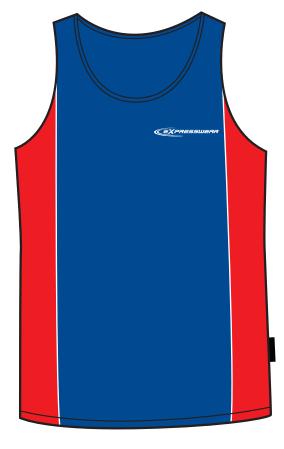

## **SINGLETS**

| MENS       |    | S    | М    | L          | XL   | 2XL  | 3XL  | 5XL  |
|------------|----|------|------|------------|------|------|------|------|
| Half Chest |    | 51   | 53.5 | 56         | 58.5 | 61   | 63.5 | 68.5 |
| LADIES     | 6  | 8    | 10   | 12         | 14   | 16   | 18   | 20   |
| Half Chest | 41 | 43.5 | 46   | 48.5       | 51   | 53.5 | 56.5 | 59.5 |
| KIDS       | 4  | 6    | 8    | 10         | 12   | 14   | 16   |      |
| Half Chest | 35 | 37   | 39   | <u>4</u> 1 | 43   | 45   | 48   |      |

SPECIFICATIONS | SINGLET | MEN'S, LADIES & KIDS SIZES | CONTRAST INSERTS

**DECORATION** | EMBROIDERY | SCREEN PRINT | SUBLIMATION