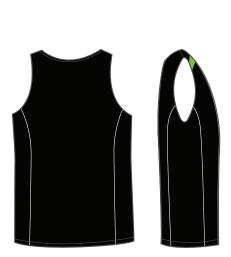

# SMOOTH FINISH POLY JERSEY 3000

## **SMOOTH FINISH** POLY JERSEY 3000

## SMOOTH FINISH POLY JERSEY

SPECIFICATIONS | SINGLET | MEN'S, LADIES & KIDS SIZES | CONTRAST INSERTS | MUSCLE CUT

**DECORATION** | EMBROIDERY | SCREEN PRINT | SUBLIMATION