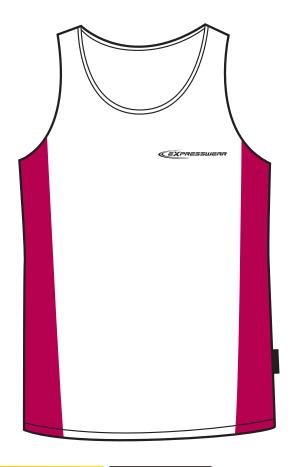

SPECIFICATIONS | SINGLET | MEN'S, LADIES & KIDS SIZES | CONTRAST INSERTS

**DECORATION** | EMBROIDERY | SCREEN PRINT | SUBLIMATION

## **BREATHE EASY POLO MESH**

3004

SPECIFICATIONS | SINGLET | MEN'S, LADIES & KIDS SIZES | CONTRAST INSERTS | CONTRAST NECK & ARMHOLES | RACER BACK

**DECORATION** | EMBROIDERY | SCREEN PRINT | SUBLIMATION